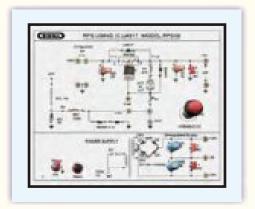

## **RPS USING IC LM 317**

MODEL RPS09

This trainer has been designed with a view to provide practical and experimental knowledge of RPS using IC 317 on SINGLE PCB.

#### **FEATURES**

- The schematic circuit diagram printed on P.C.B. for all terminals, switches, components and power Supplies.
- All parts are visible from top and the pin extensions are available around parts with diagrams.
- All parts are soldered on tags to replace without opening the trainer board.
- 4 All terminals (2 mm sockets) soldered properly to avoid loose connections.

#### **SPECIFICATIONS**

- 1. Power supply requirement : 230V AC, 50 Hz.
- 2. Following parts provided on Single PCB with connecting terminals.

IC 317

4. Standard Accessories : 1. User Manual with practical and circuit diagrams.